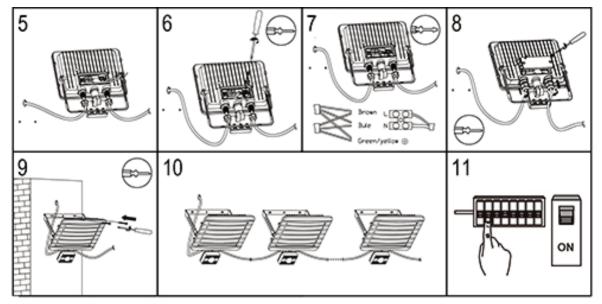

## **INSTALLATION & OPERATION**

## **Group Floodlight Installation**

| TECHNICAL INFORMATION |                                                        |
|-----------------------|--------------------------------------------------------|
| Rated voltage:        | 230 - 240V AC ~ 50/60Hz                                |
| Wattage:              | 30W                                                    |
| Lumens:               | 2700                                                   |
| IP Rating:            | IP54                                                   |
| Colour Temperature:   | 5,000K                                                 |
| Class Type:           | Class 1                                                |
| No of LED's:          | 42                                                     |
| CRI:                  | 80                                                     |
| Detection Distance:   | 0 - 12 metres                                          |
| Tine Delay:           | 10 secs min to 10 mins max                             |
| Mount Height:         | 2.5 metres                                             |
| Housing:              | Heavy duty Aluminium<br>body & clear glass<br>diffuser |
| Conforms To:          | BS EN 60598                                            |