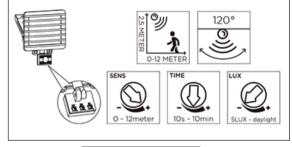

## **Group Floodlight Installation**

| TECHNICAL INFORMATION |                                                        |
|-----------------------|--------------------------------------------------------|
| Rated voltage:        | 230 - 240V AC ~ 50/60Hz                                |
| Wattage:              | 30W                                                    |
| Lumens:               | 2700                                                   |
| IP Rating:            | IP54                                                   |
| Colour Temperature:   | 5,000K                                                 |
| Class Type:           | Class 1                                                |
| No of LED's:          | 42                                                     |
| CRI:                  | 80                                                     |
| Detection Distance:   | 0 - 12 metres                                          |
| Tine Delay:           | 10 secs min to 10 mins max                             |
| Mount Height:         | 2.5 metres                                             |
| Housing:              | Heavy duty Aluminium<br>body & clear glass<br>diffuser |
| Conforms To:          | BS EN 60598                                            |