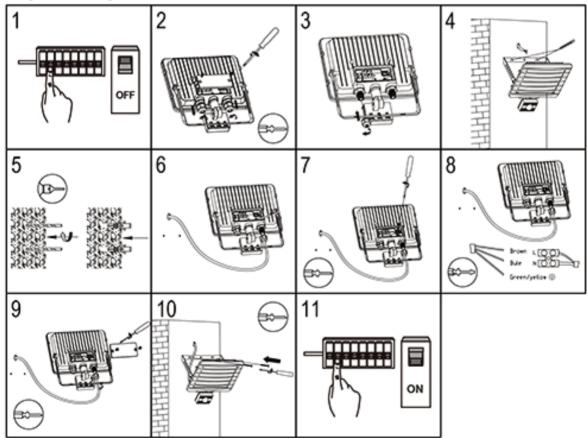

Installation & Operating Instructions
For Alfresco Floodlight with PIR
Part Nos: LEDAF36 and Louvre Front LEDAF38

## **IMPORTANT**

This product should be installed by a competent person and in accordance with the current IET Wiring Regulations.

If in doubt, consult a qualified electrician.



## **INSTALLATION & OPERATION**

## Single Floodlight Installation



## **Group Floodlight Installation**









| TECHNICAL INFORMATION |                                                        |
|-----------------------|--------------------------------------------------------|
| Rated voltage:        | 230 - 240V AC ~ 50/60Hz                                |
| Wattage:              | 30W                                                    |
| Lumens:               | 2700                                                   |
| IP Rating:            | IP54                                                   |
| Colour Temperature:   | 5,000K                                                 |
| Class Type:           | Class 1                                                |
| No of LED's:          | 42                                                     |
| CRI