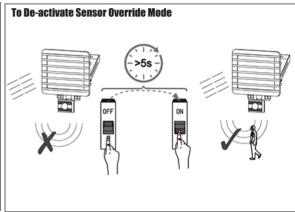

Installation & Operating Instructions
For Alfresco Floodlight with PIR
Part Nos: LEDAF36 and Louvre Front LEDAF38

## **IMPORTANT**

This product should be installed by a competent person and in accordance with the current IET Wiring Regulations.

If in doubt, consult a qualified electrician.



## **INSTALLATION & OPERATION**

## Single Floodlight Installation



## **Group Floodlight Installation**









| TECHNICAL INFORMATION |                                                        |
|-----------------------|--------------------------------------------------------|
| Rated voltage:        | 230 - 240V AC ~ 50/60Hz                                |
| Wattage:              | 30W                                                    |
| Lumens:               | 2700                                                   |
| IP Rating:            | IP54                                                   |
| Colour Temperature:   | 5,000K                                                 |
| Class Type:           | Class 1                                                |
| No of LED's:          | 42                                                     |
| CRI:                  | 80