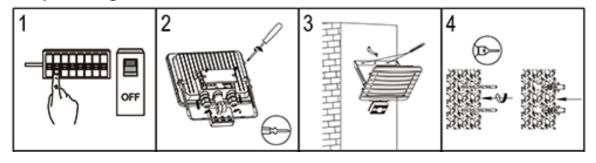

Installation & Operating Instructions
For Alfresco Floodlight with PIR
Part Nos: LEDAF36 and Louvre Front LEDAF38

## **IMPORTANT**

This product should be installed by a competent person and in accordance with the current IET Wiring Regulations.

If in doubt, consult a qualified electrician.



## **INSTALLATION & OPERATION**

## Single Floodlight Installation



## **Group Floodlight Installation**









| TECHNICAL INFORMATION |                                                        |
|-----------------------|--------------------------------------------------------|
| Rated voltage:        | 230 - 240V AC ~ 50/60Hz                                |
| Wattage:              | 30W                                                    |
| Lumens:               | 2700                                                   |
| IP Rating:            | IP54                                                   |
| Colour Temperature:   | 5,000K                                                 |
| Class Type:           | Class 1                                                |
| No of LED's:          | 42                                                     |
| CRI:                  | 80