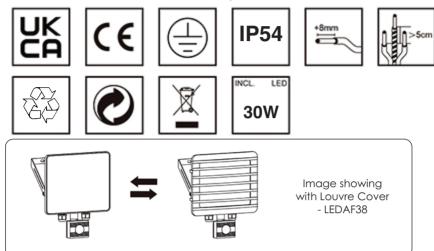

Installation & Operating Instructions
For Alfresco Floodlight with PIR
Part Nos: LEDAF36 and Louvre Front LEDAF38

## **Group Floodlight Installation**

| TECHNICAL INFORMATION |                                                        |
|-----------------------|--------------------------------------------------------|
| Rated voltage:        | 230 - 240V AC ~ 50/60Hz                                |
| Wattage:              | 30W                                                    |
| Lumens:               | 2700                                                   |
| IP Rating:            | IP54                                                   |
| Colour Temperature:   | 5,000K                                                 |
| Class Type:           | Class 1                                                |
| No of LED's:          | 42                                                     |
| CRI:                  | 80                                                     |
| Detection Distance:   | 0 - 12 metres                                          |
| Tine Delay:           | 10 secs min to 10 mins max                             |
| Mount Height:         | 2.5 metres                                             |
| Housing:              | Heavy duty Aluminium<br>body & clear glass<br>diffuser |
| Conforms To:          | BS EN 60598                                            |