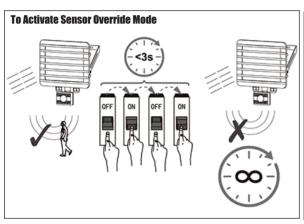

Installation & Operating Instructions
For Alfresco Floodlight with PIR
Part Nos: LEDAF36 and Louvre Front LEDAF38

## **IMPORTANT**

This product should be installed by a competent person and in accordance with the current IET Wiring Regulations.

If in doubt, consult a qualified electrician.



## **INSTALLATION & OPERATION**

## Single Floodlight Installation



## **Group Floodlight Installation**









| TECHNICAL INFORMATION |                                                        |
|-----------------------|--------------------------------------------------------|
| Rated voltage:        | 230 - 240V AC ~ 50/60Hz                                |
| Wattage:              | 30W                                                    |
| Lumens:               | 2700                                                   |
| IP Rating:            | IP54                                                   |
| Colour Temperature:   | 5,000K                                                 |
| Class Type:           | Class 1                                                |
| No of LED's:          | 42                                                     |
| CRI:                  | 80