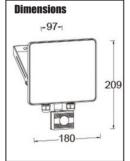

## **Group Floodlight Installation**

| TECHNICAL INFORMATION |                                                        |
|-----------------------|--------------------------------------------------------|
| Rated voltage:        | 230 - 240V AC ~ 50/60Hz                                |
| Wattage:              | 30W                                                    |
| Lumens:               | 2700                                                   |
| IP Rating:            | IP54                                                   |
| Colour Temperature:   | 5,000K                                                 |
| Class Type:           | Class 1                                                |
| No of LED's:          | 42                                                     |
| CRI:                  | 80                                                     |
| Detection Distance:   | 0 - 12 metres                                          |
| Tine Delay:           | 10 secs min to 10 mins max                             |
| Mount Height:         | 2.5 metres                                             |
| Housing:              | Heavy duty Aluminium<br>body & clear glass<br>diffuser |
| Conforms To:          | BS EN 60598                                            |