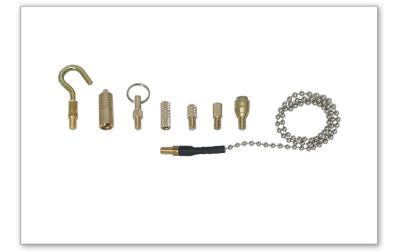

### CONTENTS

- 1 x Domed Bullet
- 1 x Flat Bullet
- 1 x Gender Changer
- 1 x Super Magnet
- 1 x Super Beam
- 1 x Chain
- 1 x Mini Eye & Ring
- 1 x Tuff Hook