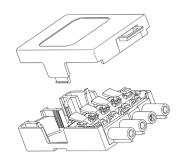

**20Amp Lighting Connector** 

with Quick Click Push-Fit Terminals

## QUICK ConneKt +4

- Allows connection of permanent Live & switched Live for emergency lighting
- **+ IP20**
- 250V / 20Amp Plug-in connector
- **+** Easy lock and release system
- Push-fit cord grips at both ends
- Large terminal for easy access
- Designed and manufactured by GreenBrook

## **Female Socket** 2 x 2.5mm² Solid 4 Core cable Max

or 2 x 2.5mm<sup>2</sup> Solid 4 Core cable

| 2 x 2.5mm² Solid 4 Core cable Max or 2 x 2.5mm² 3 Core Flex. |
|--------------------------------------------------------------|
|                                                              |
|                                                              |