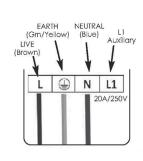

## QUICK ConneKt +4

- Allows connection of permanent Live & switched Live for emergency lighting
- **+ IP20**
- 250V / 20Amp Plug-in connector
- **+** Easy lock and release system
- Push-fit cord grips at both ends
- Large terminal for easy access
- Designed and manufactured by GreenBrook

|                   | LGGN4PL5                                                        |
|-------------------|-----------------------------------------------------------------|
| Max Voltage       | 250V / 20Amp                                                    |
| Barcode           | 5012739654992                                                   |
| Male Connector    | 2 x 2.5mm² Solid 4 Core cable Max or<br>2 x 2.5mm² 3 Core Flex. |
| Female Connector  | 2 x 2.5mm² Solid 4 Core cable Max<br>or 2 x 2.5mm² 3 Core Flex. |
| Housing Material  | Nylon 66 (PA66)                                                 |
| Product Finish    | Polypropylene enclosure, Nylon connector                        |
| IP Rating         | IP20                                                            |
| Terminal Material | Solid Ni Plated Brass                                           |
| Box Qty           | 50                                                              |
| Dimensions        | L153 x W48 x H23mm                                              |
| Product Weight    | 84g                                                             |
| Guarantee         | 1 year                                                          |
| Conforms To       | EN61535                                                         |